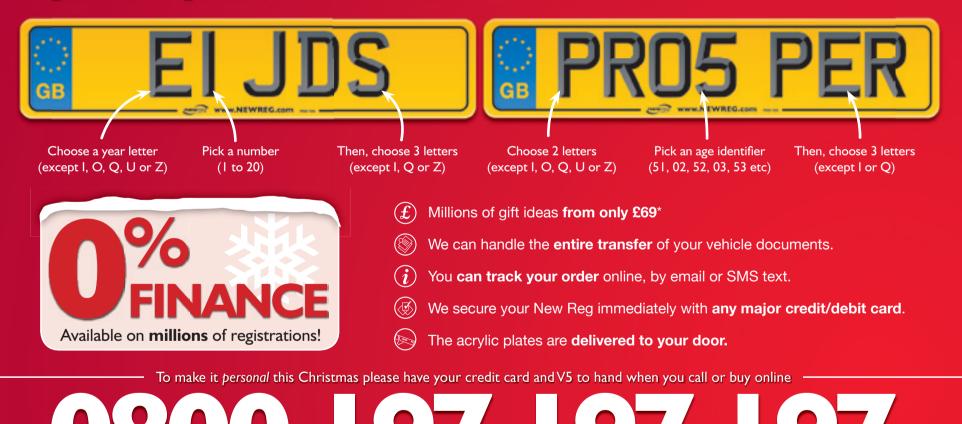

## "A truly unique Christmas Gift"

**(reate a Plate!** Follow the simple steps below and call or buy online.